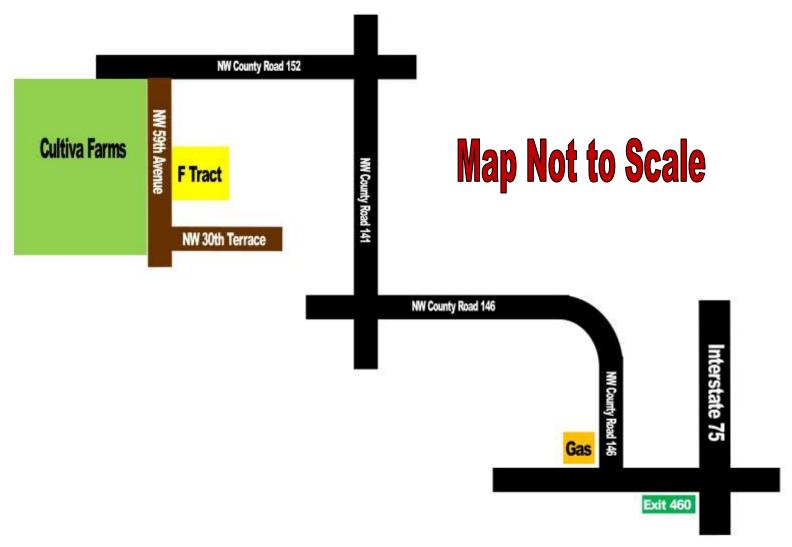

## **FTract Directions**

## **Directions to F Tract**

- 1. Take Interstate 75 to State Road 6 at Exit 460
- 2. Take State Road 6 West for 2/10 of a mile to NW County Road 146 on your RIGHT.
- 3. Turn RIGHT onto NW County Road 146 and go 3 miles to NW County Road 141 on your RIGHT.
- 4. Turn RIGHT onto NW County Road 141 and go 2.2 miles to NW County Road 152 on your LEFT.
- 5. Turn LEFT onto NW County Road 152 and go 1 mile to NW 59th Avenue on your LEFT.
- 6. Turn LEFT onto NW 59th Avenue and go 2/10 of a mile to Estate 5 on your LEFT.

Address of Cultiva Farms across the Street for GPS: 2991 NW 59th Avenue, Jennings, FL 32053