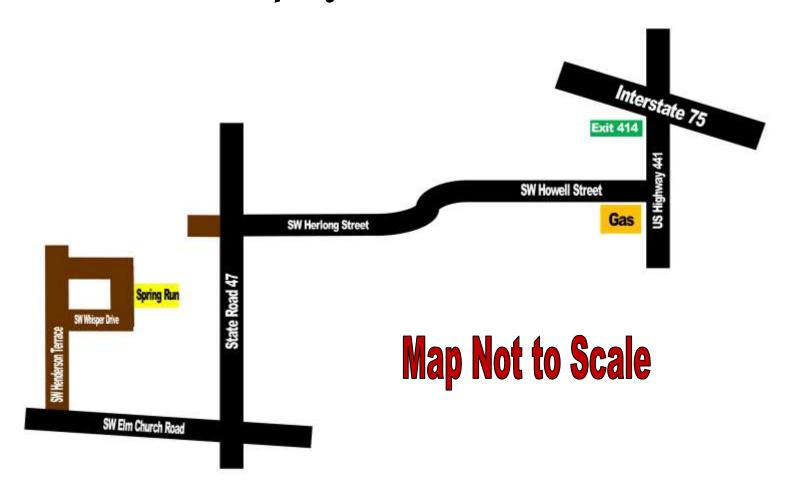

## **Directions to Spring Run**

- 1. Take Interstate 75 to US Highway 441 at Exit 414
- 2. Take State US Highway 441 South for 3/10 of a mile to SW Howell Street on your RIGHT.
- 3. Turn RIGHT onto SW Howell Street which will become SW Herlong Street and go 9.4 miles to State Road 47.
- 4. Turn LEFT onto State Road 47 and go 2.3 miles to SW Elm Church Road on your RIGHT.
- 5. Turn RIGHT onto SW Elm Church Road and go 7/10 of a mile to SW Henderson Terrace on your RIGHT.
- 6. Turn RIGHT onto SW Henderson Terrace and go 6/10 of a mile to SW Whisper Drive on your RIGHT.
- 7. Turn RIGHT onto SW Whisper Drive and go 5/10 of a mile to Estate 43 on your RIGHT.