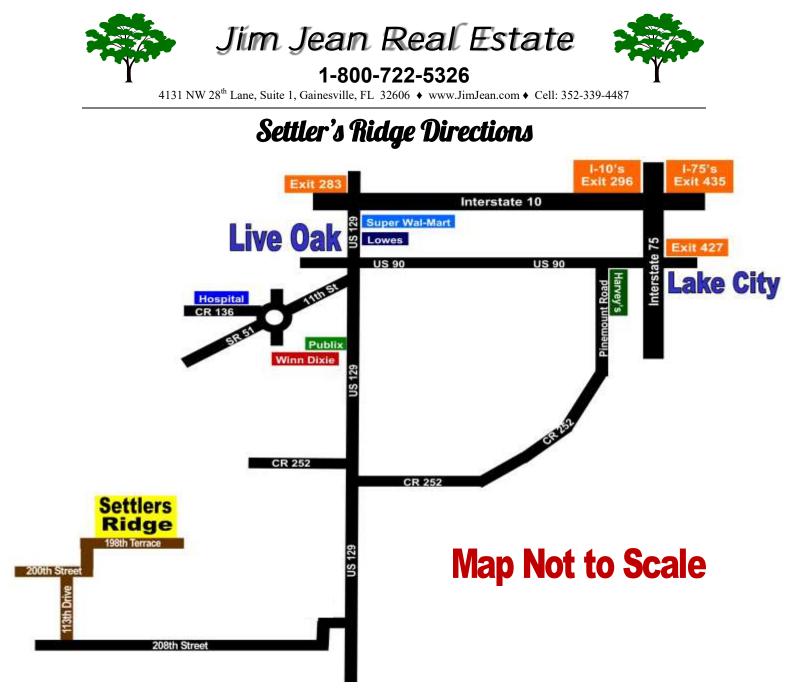

## **Directions to Settlers Ridge**

1. Take Interstate 10 to Exit 283 (US 129)

2. Take US 129 South to US 90 in downtown Live Oak. Go 16.3 miles south of US 90 on US 129 to 97th Drive on your RIGHT.

- 3. Turn RIGHT 208th Street. Continue 2.5 miles on 208th Street to 113th Drive on your RIGHT.
- 4. Turn RIGHT onto 113th Drive and go 1 mile to 200th Street.
- 5. Turn RIGHT onto 200th Street which becomes 198th Terrace and go 1.90 miles to Estate 6F on your RIGHT.
- 6. Use the Settler's Ridge Estate 6F Sales Plat to locate the property.

Address of a home Across the Street for GPS : 10727 198th Terrace, O'Brien, FL 32071