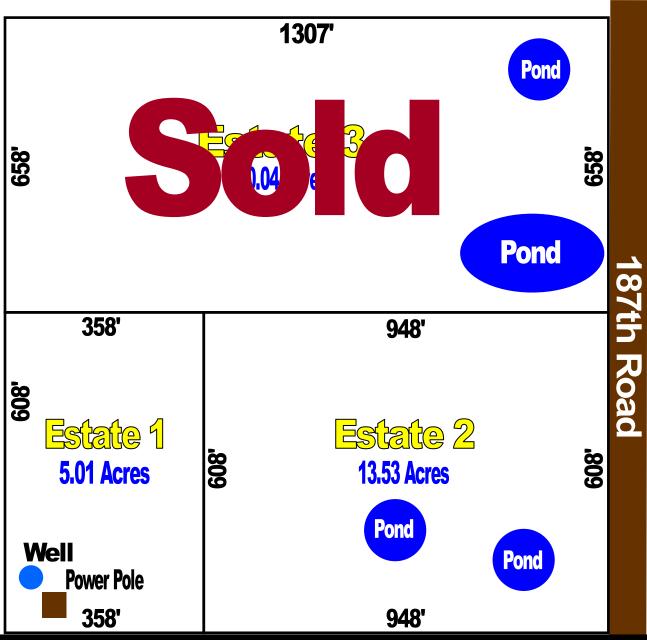

## **Barnes Estates Sales Plat**

## **County Road 250**

Automatic, Non-Qualifying Seller Financing is available with NO Pre-Payment Penalties

| Estate | Acreage | Sales Price | Down     | Monthly | Rate  | Term     |
|--------|---------|-------------|----------|---------|-------|----------|
| 1      | 5.01    | \$64,995    | \$6,495  | \$489   | 8.90% | 25 Years |
| 2      | 13.53   | \$129,995   | \$12,995 | \$975   | 8.90% | 25 Years |
| 3      | 20.04   | \$159,995   | \$15,995 | \$1,200 | 8.90% | 25 Years |