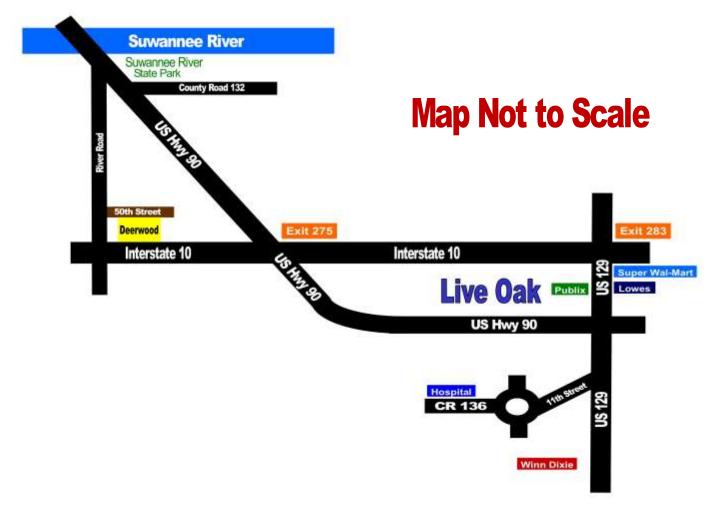

## **Deerwood Directions**

## **Directions to Deerwood**

- 1. Take Interstate 10 to Exit 275 (22 miles west of Interstate 75)
- 2. Take Exit Ramp to US-90
- 3. Turn LEFT onto US-90 West (Go 5.5 miles to River Road on your LEFT. The last paved road on the left before reaching the Suwannee River)
- 4. Turn LEFT onto River Road and go 1.8 miles to 50th Street on the RIGHT.
- 5. Turn LEFT onto 50th Street and go 1/10 of a mile to the properties on your RIGHT.

## Address of a Home Next Door for GPS: 20536 50th Street, Live Oak, FL 32060