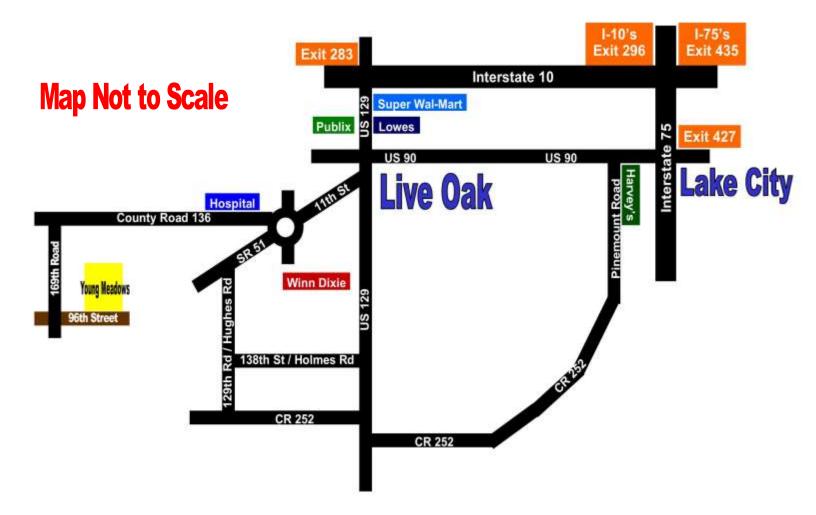

## **Directions to Young Meadows**

- 1. Take I-10 to Exit 283 (14 miles West of I-75 and I-10 Interchange)
- 2. Take Exit Ramp to US-129
- 3. Turn LEFT onto US 129 South (Go approximately 4 miles to 11th St SW / SR 51 on your RIGHT)
- 4. Go around the traffic circle and continue on CR 136 (Go 6 miles to 169th Road on your LEFT)
- 5. Turn LEFT onto 169th Road and go 1 mile to 96th Street.
- 6. Turn LEFT onto 96th Street and go 3/10 of a mile to Young Meadows on your LEFT.
- 7. Use the Young Meadows Sales Plat to locate the lot.

Address of a Home next door for GPS: 16507 96th Street, Live Oak, FL 32060