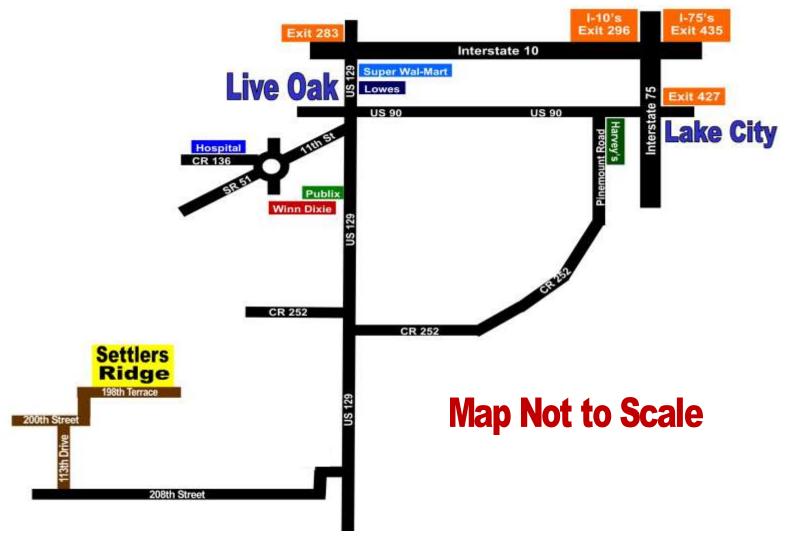

## Settler's Ridge Directions

## **Directions to Settlers Ridge**

- 1. Take Interstate 10 to Exit 283 (US 129)
- 2. Take US 129 South to US 90 in downtown Live Oak. Go 16.3 miles south of US 90 on US 129 to 97th Drive on your RIGHT.
- 3. Turn RIGHT 208th Street. Continue 2.5 miles on 208th Street to 113th Drive on your RIGHT.
- 4. Turn RIGHT onto 113th Drive and go 1 mile to 200th Street.
- 5. Turn RIGHT onto 200th Street which becomes 198th Terrace and go 2 miles to 105th Drive on your LEFT.
- 6. Estate 17D is located on the corner of 198th Terrace and 105th Drive on your LEFT.