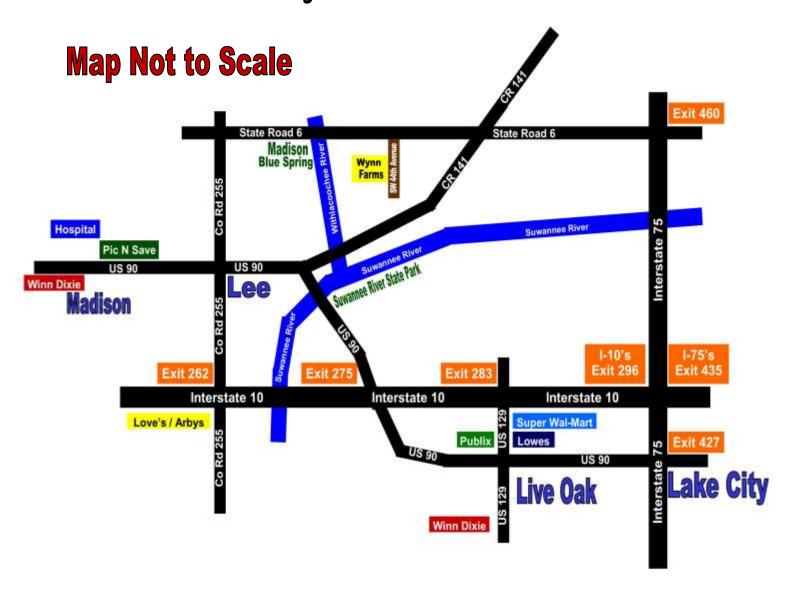

## **Wynn Farms Directions**

## **Directions to Wynn Farms**

- 1. Take Interstate 75 to State Road 6 at Exit 460
- Take State Road 6 West for 7.5 miles to SW 44th Avenue on your LEFT.
- Turn LEFT onto SW 44th Avenue and go 3/10 of a mile to SW 52nd Terrace on your RIGHT.
- 4. Turn RIGHT onto SW 52nd Terrace entering into Wynn Farms.
- 5. Estate 18 will be 1/10 of a mile down SW 52nd Terrace on your RIGHT. Estate 31 will be 2/10 of a mile down SW 52nd Terrace on your LEFT.