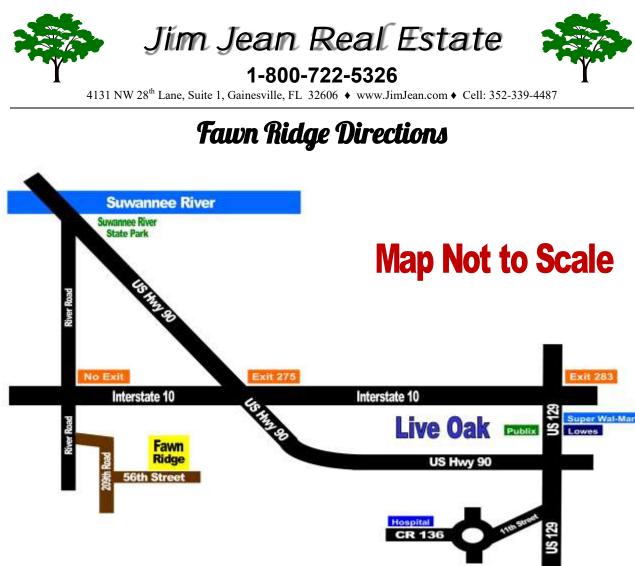

## **Directions to Fawn Ridge:**

- 1. Take Interstate 75 to Interstate 10.
- 2. Take Interstate 10 West to Exit # 275 (US 90)
- 3. Go West on US 90 for 5 <sup>1</sup>/<sub>2</sub> miles to River Road (just before the Suwannee River).

Winn Dixi

- 4. Turn LEFT onto River Road (paved county road) and go 2 miles.
- 5. Immediately after going over Interstate 10 turn LEFT onto 209<sup>th</sup> Road
- 6. Go  $\frac{1}{2}$  of a mile on 209<sup>th</sup> Road and you will come to 56th Street on your LEFT.
- 7. Turn LEFT onto 56th Street and go 4/10 of a mile to Fawn Ridge on your LEFT.
- 8. Use the Fawn Ridge Sales Plat to locate the available properties.

## Address of a Home on Lot 5 for GPS: 20381 56th Street, Live Oak, FL 32060