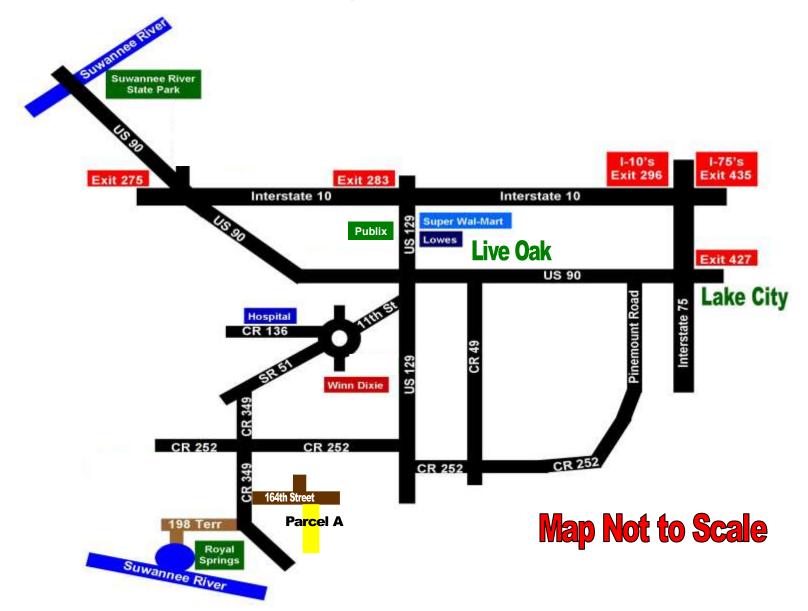

## 164th Street Directions

## **Directions to 164th Street - Parcel A**

- 1. Take Interstate 10 to Exit 283 (14 miles West of Interstate 75)
- 2. Take Exit Ramp to US-129
- 3. Turn LEFT onto US 129 South (Go approximately 4 miles to 11th St SW / SR 51 on your RIGHT)
- 4. Go around the traffic circle and continue on SR 51 towards Mayo (Go 5.5 miles to CR 349 on your LEFT)
- 5. Turn LEFT onto County Road 349 and go 5.2 miles to 164th Street on your LEFT.
- 6. Turn LEFT onto 164th Street and go 1/2 of a mile to Estate A on your RIGHT.

Address of Home Across the Street for GPS: 16272 149TH Road, McAlpin, FL 32062