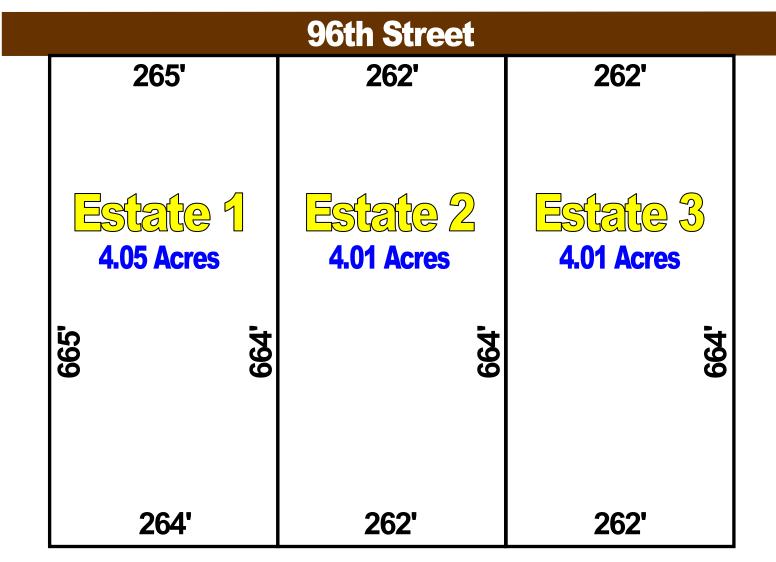

## Newbern Acres Sales Plat

\*Refer to recorded plat for survey details

## Automatic, Non-Qualifying Seller Financing is available with NO Pre-Payment Penalties

| Estate | Acreage | Sales Price | Down    | Monthly | Rate  | Term     |
|--------|---------|-------------|---------|---------|-------|----------|
| 1      | 4.05    | \$64,995    | \$6,495 | \$515   | 9.50% | 24 Years |
| 2      | 4.01    | \$64,995    | \$6,495 | \$515   | 9.50% | 24 Years |
| 3      | 4.01    | \$64,995    | \$6,495 | \$515   | 9.50% | 24 Years |