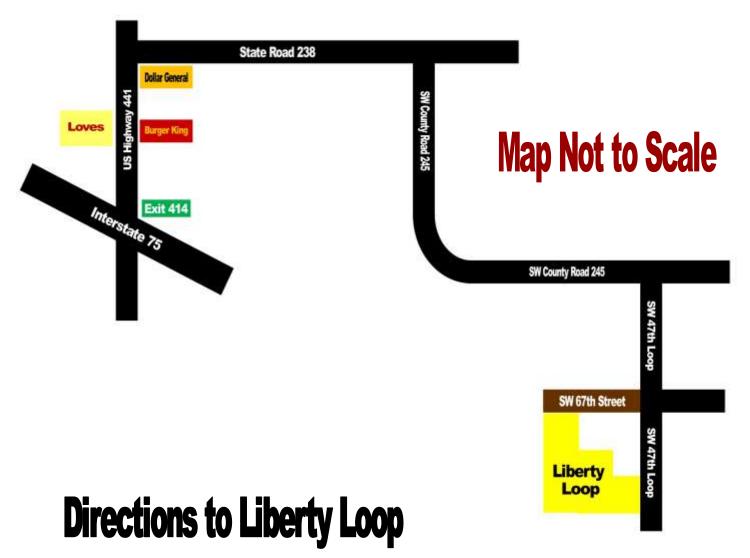

## **Liberty Loop Directions**

- 1. Take Interstate 75 to Exit 414
- 2. Turn RIGHT onto US Highway 441 (Go 2/10 of a mile to State Road 238 on your RIGHT)
- 3. Turn RIGHT onto State Road 238 (Go 2.3 miles to SW County Road 245 on your RIGHT)
- 4. Turn RIGHT onto SW County Road 245 (Go 3 miles to SW 47th Loop on your RIGHT)
- **5. Turn RIGHT onto SW 47th Loop** (Go 5/10 of a mile to the intersection of SW 47th Loop and SW 67th Street)
- 6. Use the Liberty Loop Sales Plat to locate the properties.