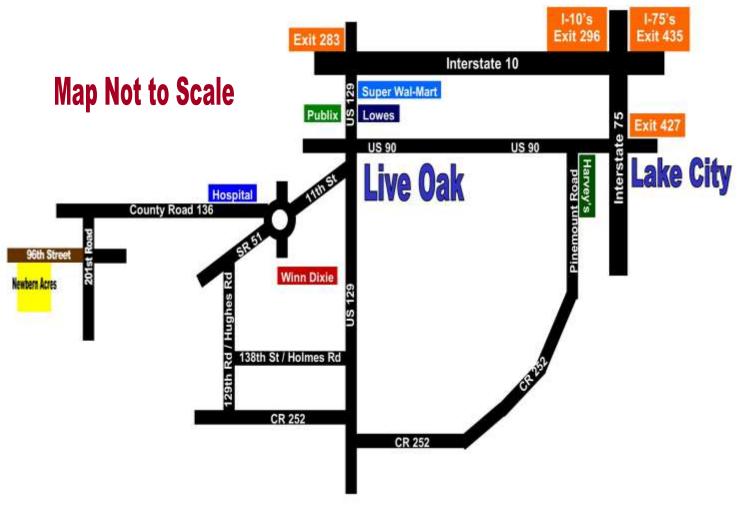

## **Newbern Acres Directions**

## **Directions to Newbern Acres**

- 1. Take I-10 to Exit 283 (14 miles West of I-75 and I-10 Interchange)
- 2. Take Exit Ramp to US-129
- 3. Turn LEFT onto US 129 South (Go approximately 4 miles to 11th St SW / SR 51 on your RIGHT)
- 4. Go around the traffic circle and continue on CR 136 (Go 10 miles to 201st Road on your LEFT)
- 5. Turn LEFT onto 201st Road and go 1 mile to 96th Street.
- 6. Turn RIGHT onto 96th Street and go 4/10 of a mile to Newbern Acres on your LEFT.
- 7. Use the Newbern Acres Sales Plat to locate the lots.

## Address of a Home next door for GPS: 20516 96th Street, Live Oak, FL 32060