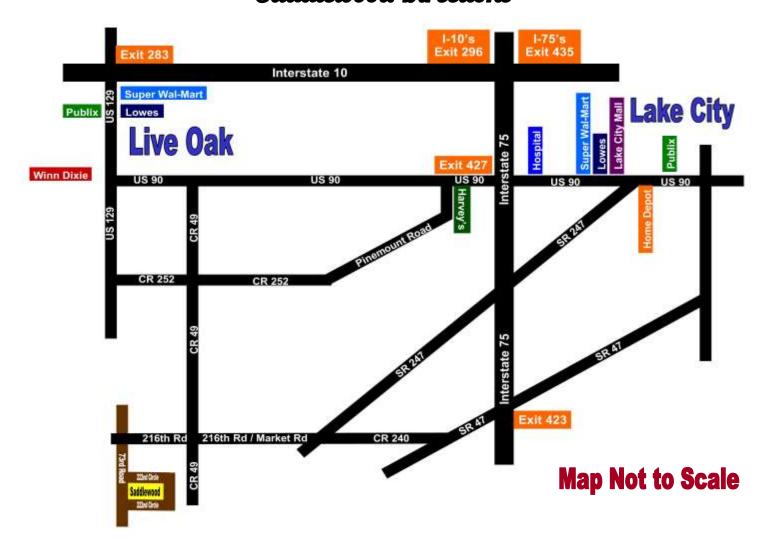

## Saddlewood Directions

## **Directions to Saddlewood**

- 1. From Lake City's Exit 423 off Interstate 75, go southwest 4.5 miles to CR-240.
- 2. Turn RIGHT (West) onto CR-240 and go 5.9 miles to SR-247.
- 3. Cross over SR-247 remaining on CR-240. (When you cross SR-247 you leave Columbia County and enter Suwannee County. CR-240 is the road you continue West on but it changes to Suwannee County names which are Market Road or 216th Street.)
- 4. You will go 6.1 miles on CR-240/Market Road/216th Street to 73rd Road.
- 5. Turn LEFT onto 73rd Road and go 8/10 of a mile to 222nd Circle on your LEFT.
- 6. Turn LEFT onto 222nd Circle and go 6/10 of a mile to Estate 38 on your RIGHT. Look for the Yellow Sign.

Address of a Home Across the Street for GPS: 7158 222nd Circle, O'Brien, FL 32071