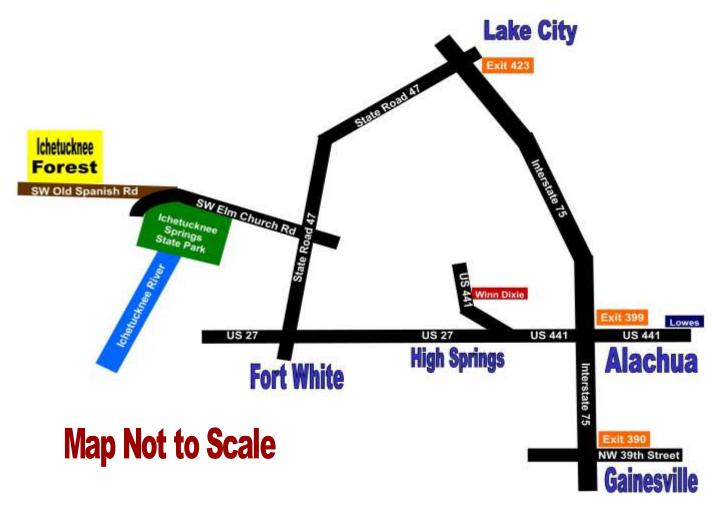

## **Ichetucknee Forest Directions**

## **Directions to Ichetucknee Forest**

- 1. Take Interstate 75 to Exit 399 (Alachua Exit)
- 2. Turn RIGHT heading West on US 441 for 4.8 miles to High Springs. (After you go 4 miles from Interstate 75 start looking for the High Springs Fork where US 441 goes to the RIGHT and a connector road to US 27 & downtown High Springs goes to the LEFT. There is a sign that says: "To US 27")
- 3. Continue straight on US 27 through the US 41/US 27 downtown intersection towards Fort White and State Road 47 on your RIGHT. (10 miles from High Springs Fork to Utah Pkwy)
- 4. Turn RIGHT onto State Road 47 and go 2.2 miles to SW Elm Church Road on your LEFT.
- 5. Turn LEFT onto SW Elm Church Road and go 4.2 miles to SW Old Spanish Road (Continue Straight and road changes from pavement to dirt)
- 5. Go 7/10 of a mile down SW Old Spanish Road to SW Loncala Loop on your RIGHT.
- 6. Turn RIGHT onto SW Loncala Loop and go 1/10 of a mile to Estate 19 on your LEFT.