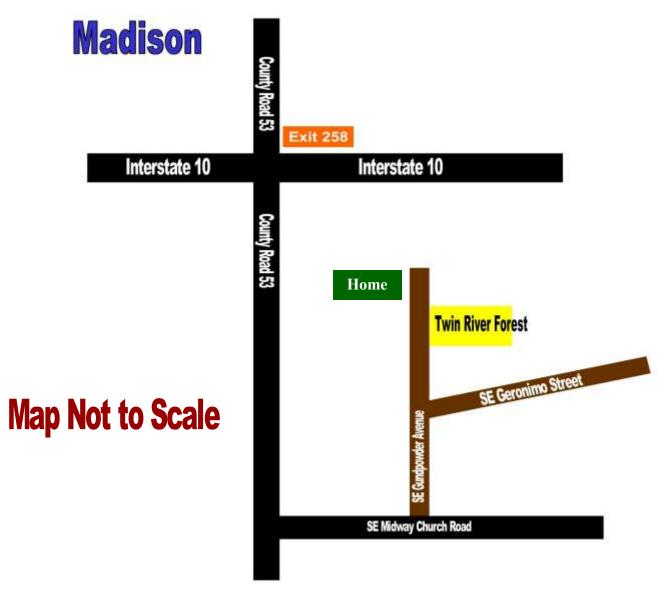

## **Twin River Forest Directions**

## **Directions to Twin River Forest**

- 1. Take Interstate 10 to Exit 258 (47 miles West of Interstate 75)
- 2. Take Exit Ramp to County Road 53
- 3. Take County Road 53 South (Go 3.4 miles to SE Midway Church Road on your LEFT)
- 4. Turn LEFT onto SE Midway Church Road. (Go 4/10 of a mile to SE Gunpowder Ave. on your LEFT)
- 5. Turn LEFT onto SE Gunpowder Avenue. (Go 6/10 of a mile to Twin River Forest on your RIGHT)

Address of a home across from Twin River Forest for GPS: