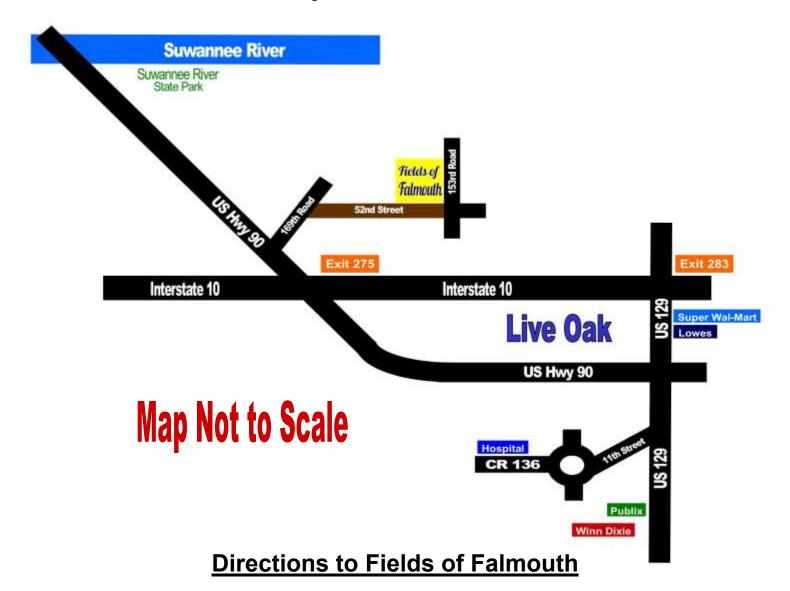

## Fields of Falmouth Directions

- 1. Take Interstate 10 West to Exit 275 (22 miles from I-75)
- 2. Take Exit Ramp to US-90
- 3. Turn LEFT onto US 90 West (Go one quarter of a mile to 169<sup>th</sup> Road on your RIGHT)
- 4. Turn RIGHT onto 169<sup>th</sup> Road (Go 6/10 of a mile to 52nd Street on your RIGHT)
- 5. Turn RIGHT onto 52nd Street and go 2 miles to Fields of Falmouth on your LEFT.
- 6. Fields of Falmouth is on the corner of 52nd Street and 153rd Road.

## Address of Mt. Olive Church of Christ located across the street for GPS: 5084 153rd Road, Live Oak, FL 32060